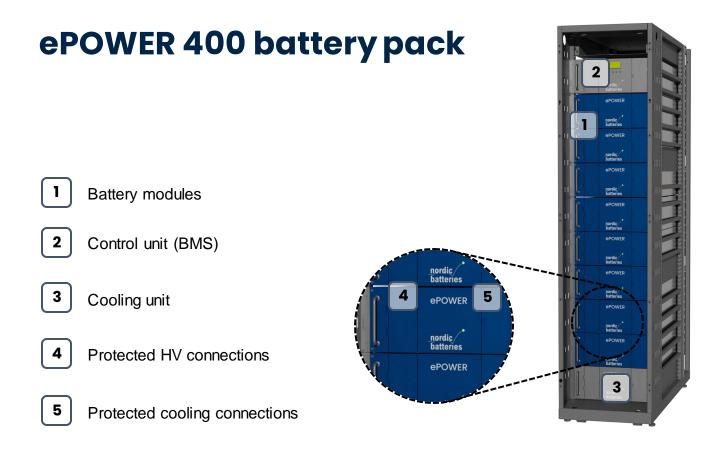

## ePOWER 400 battery pack

www.nordicbatteries.com

| Ultra-high power density             | Energy nom.                  | 32 kWh              |
|--------------------------------------|------------------------------|---------------------|
|                                      | C-rate charge/discharge      | 4.5C/5C             |
| Cells and modules produced in        | C-rate discharge peak (<30s) | 15C                 |
| Norway from clean energy             | Peak power                   | 404 kW              |
|                                      | Capacity                     | 62 Ah               |
| Ready for NextGen cell chemistry     | Voltage nom.                 | 435 V               |
|                                      | Voltage range                | 288-518 V           |
|                                      | Cycles                       | >10 000             |
| Low delay emergency power            | Operating temp.              | -10° to 60° C       |
|                                      | Cell/Module configuration    | 18S2P/8S            |
| FTM and BTM applications             | Dimensions (W x D x H)       | 500 x 900 x 1900 mm |
| Intermittent high-power applications | Weight                       | 600 kg              |
|                                      | Cooling                      | Liquid              |
|                                      | BMS                          | Integrated module   |